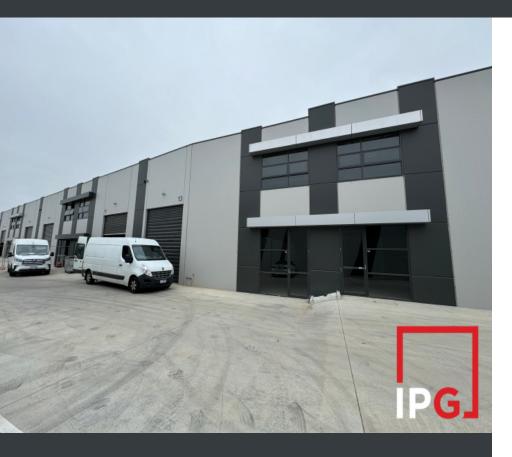

# 13 Star Circuit, DERRIMUT, VIC

Andrew Macqueen 0403 343 395 andrew@industrypropertygroup.com.au

Stuart Macqueen 0418 139 772 stuart@industrypropertygroup.com.au Premier Warehouse Space with MezzanineDiscover the perfect home for your business in newly built Star Circuit, Derrimut (located off Buys Crt). This outstanding warehouse space is just a minute away from the freeway, offering unparalleled convenience and accessibility.

# **Property Features:**

- Size: 260sqm of expansive warehouse space.
- Mezzanine Floor: Benefit from additional space and flexibility.
- Electric Roller Door: Streamline operations with easy access for loading and unloading.
- Location Advantage: Strategically positioned just a minute from the freeway for swift transportation links.
- Tranquil Setting: Nestled in a quiet and secluded part of the business complex for optimal focus and productivity.

## Why Star Circuit, Derrimut?

- Proximity: Instant access to the freeway ensures seamless connectivity for your business.
- Versatility: The inclusion of a mezzanine floor provides the perfect solution for storage or office needs.
- Efficiency: Electric roller door enhances operational efficiency for your daily business activities.