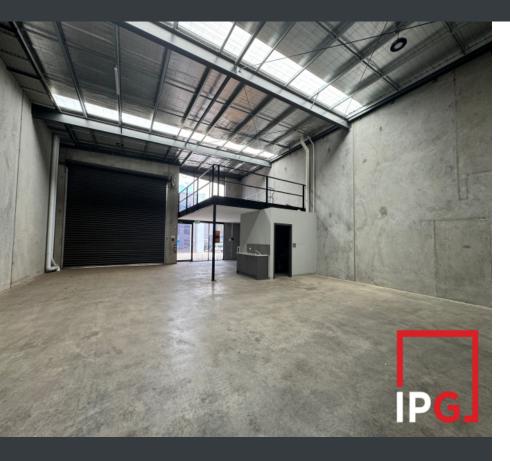

## 562 Geelong Road, BROOKLYN, VIC

Industrial Property For Lease - Price

Andrew Macqueen 0403 343 395 andrew@industrypropertygroup.com.au

Stuart Macqueen 0418 139 772 stuart@industrypropertygroup.com.au Inner Western Warehouse - Fantastic locationThis secure business park is ideally located less than 10 km\* from the Melbourne CBD. The convenient location is surrounded by major thoroughfares including Geelong Road, Millers Road, Grieve Parade, the West Gate Freeway and the Western Ring Road offering easy access in all directions.

Total building area: 229m2\*
Mezzanine area: 39m2\*
Warehouse area: 190m2\*

- Security gated with remote access after hours
- Huge container height roller door
- Kitchenette and toilet
- Great natural light
- Two allocated car parking spaces + ample visitors' spaces
- Quality amenities with shower facilities
- Commercial 2 Zoning
- Great access to Westgate Freeway
- Available NOW