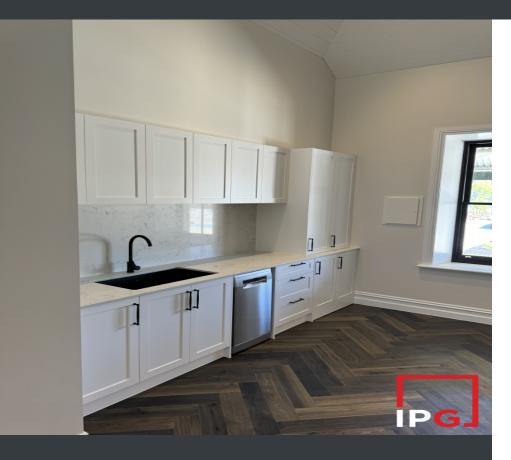

The building has been extensively renovated for an astute professional business looking for an office or showroom with nothing forgotten.

The property boasts feature ceilings, lighting, all network cabling, server rack, air-conditioning, country style kitchen, exposed roof trusses and dark walnut parquetry flooring through out.