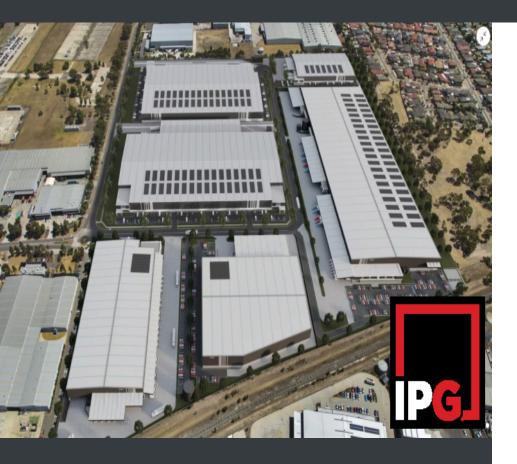

## 120 Northcorp Boulevard, BROADMEADOWS, VIC

Industrial Property For Lease - Price

Andrew Macqueen 0403 343 395 andrew@industrypropertygroup.com.au

Stuart Macqueen 0418 139 772 stuart@industrypropertygroup.com.au Broadmeadows Logistics EstateBroadmeadows Logistics Estate is a 25ha premium estate that will comprise up to 130,000 sqm of sustainable, high-quality warehouse space. The available units range in size from 13,000 sqm to 30,000 sqm across two main buildings.

The estate is positioned in a prime location north of Melbourne, close to major road networks including the Western Ring Road, Tullamarine Freeway and the Hume Highway interchange. The development is the first industrial estate in Victoria to target a Green Star Communities rating. With a cafe on-site, substantial car parking, and easy access to public transport and local retail amenities, the estate offers outstanding connectivity and a sense of community. Current tenants include Allied Express, Holman and GPC Asia Pacific.

## Site Features / Facilities

Targeting 5 Star Green Star Design and As Built certification A Grade industrial facilities
High quality office spaces and warehouse amenities
Heavy duty floor slab with 7T racking post loads
On grade roller shutter doors
Recessed docks
Semi and B-Double access
13.7m high ridge height
Separate car parking for staffâ€â€š
Zincalume metal deck roof sheeting
Secure perimeter fencing
ESFR sprinkler system
LED lighting
Rainwater harvesting
Minimum 99kW solar array