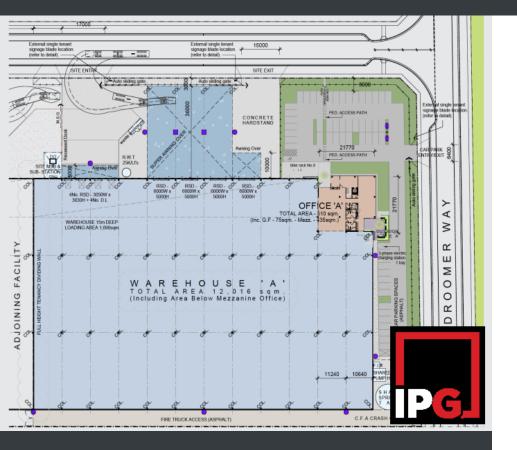

• Office: 510m2 • Warehouse: 12,016m2 • Super Awning of 36m: 1,220m2 • Drive in-Drive out B-Double Access • 4 loading docks • 4 on-grade roller doors • ESFR Fire Sprinklers

Available early 2024.

| Office Size:    | 510.00     |
|-----------------|------------|
| Warehouse Size: | 12,016.00  |
| Total Size:     | 12,526.00  |
| Land Size:      | 20,005.00  |
| Zoning:         | Commercial |