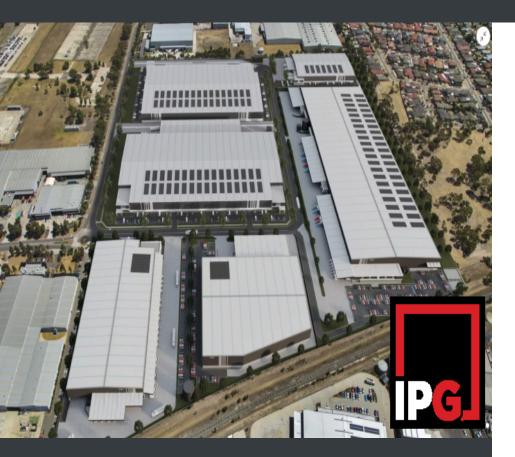

## 120 Northcorp Boulevard, BROADMEADOWS, VIC

Industrial Property For Lease - Price: Price on Application

Andrew Macqueen 0403 343 395 andrew@industrypropertygroup.com.au

Stuart Macqueen 0418 139 772 stuart@industrypropertygroup.com.au Broadmeadows Logistics EstateBroadmeadows Logistics Estate is a 25ha premium estate that will comprise up to 130,000 sqm of sustainable, high-quality warehouse space. The available units range in size from 13,000 sqm to 30,000 sqm across two main buildings.

The estate is positioned in a prime location north of Melbourne, close to major road networks including the Western Ring Road, Tullamarine Freeway and the Hume Highway interchange. The development is the first industrial estate in Victoria to target a Green Star Communities rating. With a cafe on-site, substantial car parking, and easy access to public transport and local retail amenities, the estate offers outstanding connectivity and a sense of community. Current tenants include Allied Express, Holman and GPC Asia Pacific.