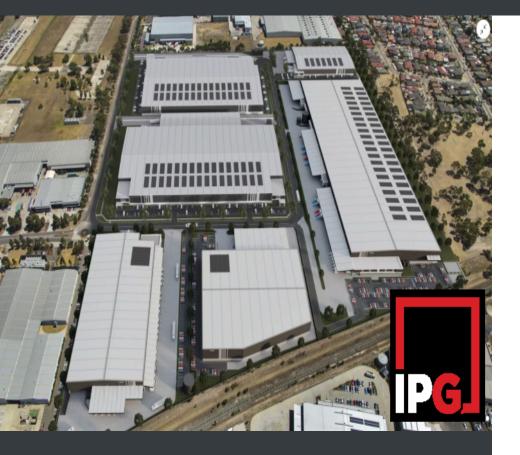

## 120 Northcorp Boulevard, BROADMEADOWS, VIC

Industrial Property For Lease - Price: Price on Application

Andrew Macqueen 0403 343 395 andrew@industrypropertygroup.com.au

Stuart Macqueen 0418 139 772 stuart@industrypropertygroup.com.au Broadmeadows Logistics EstateBroadmeadows Logistics Estate is a 25ha premium estate that will comprise up to 130,000 sqm of sustainable, high-quality warehouse space. The available units range in size from 13,000 sqm to 30,000 sqm across two main buildings. The estate is positioned in a prime location north of Melbourne, close to major road networks including the Western Ring Road, Tullamarine Freeway and the Hume Highway interchange. The development is the first industrial estate in Victoria to target a Green Star Communities rating. With a cafe on-site, substantial car parking, and easy access to public transport and local retail amenities, the estate offers outstanding connectivity and a sense of community. Current tenants include Allied Express, Holman and GPC Asia Pacific.