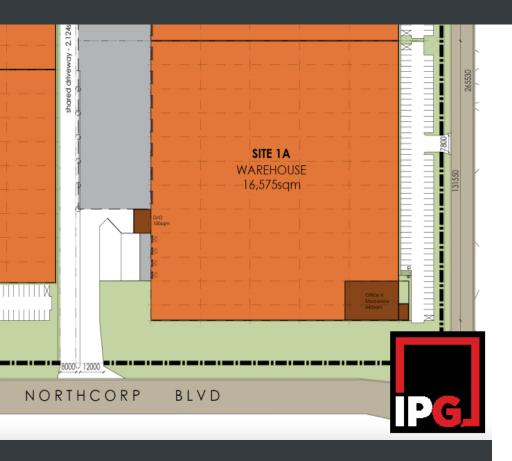

5 Star Green Star Communities Rating for the estate

Office Size: 640.00

Minimum 99kW solar array

Warehouse Size: 16,575.00
Total Size: 17,215.00

IMPORTANT NOTICE: The information about this property (in particular any information about existing facilities and specifications, bands ized ities or design and constrained by the owner and accordingly Industry Property Group cannot guarantee its accuracy. Industry Property Group has not undertaken and organization of the information and prospective tenants or purchasers should make their own enquiries to satisfy themselves as to the accurate of the information. Any photographs show only certain parts of the property as it appeared at the time the photographs were taken. Areas, measurements and distances given are approximate only.