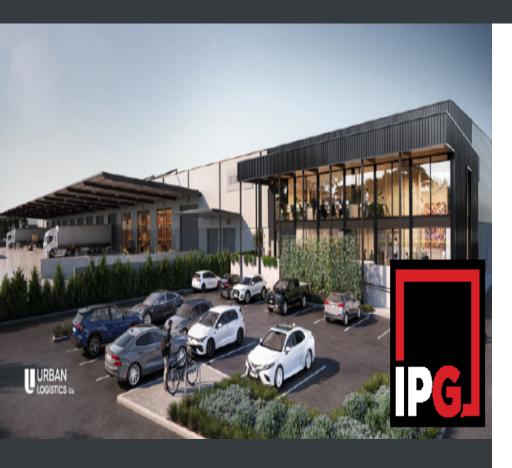

## 30 Taras Avenue, ALTONA NORTH, VIC

Industrial Property For Lease - Price: Price on Application

Andrew Macqueen 0403 343 395 andrew@industrypropertygroup.com.au

Stuart Macqueen 0418 139 772 stuart@industrypropertygroup.com.au Refurbished Office/Warehouse in Altona NorthA place where business comes together benefitting from leading edge logistics facilities located in the highly sought

after Altona North precinct, providing exceptional connectivity to surrounding infrastructure, business hubs and population.

Altona Circuit will provide state-of-the-art office and warehouse tenancies between 5,000sqm-16,000sqm, raising

the bar for sustainable working and setting the benchmark for industries in Melbourne's inner west.

• HIGH QUALITY OFFICES

• 24/7 OPERATIONS

• ZONED IN1(FLEXIBLE INDUSTRIAL ZONING)

• B-DOUBLE ACCESS

• EXCLUSIVE 40M+ HARDSTANDS PER TENANCY

&#x2022: SECURE ESTATE WITH PERIMETER

• CCTV

&#x2022: MINIMUM 9.6M WAREHOUSE CLEARANCE

&#x2022: 12M - 18M AWNINGS

• ESFR SPRINKLER SYSTEM

• 7T POINT RACKING POINT LOAD

 Office Size:
 298.00

 Warehouse Size:
 8,798.00