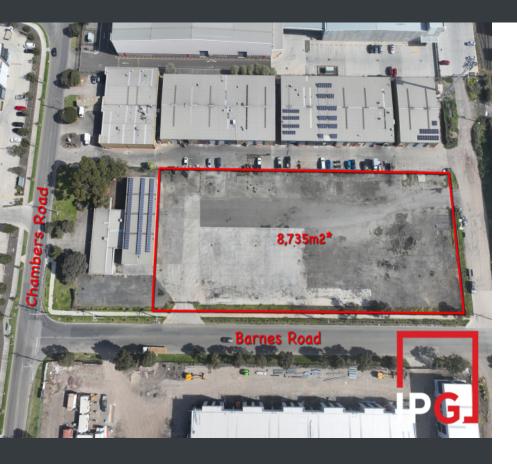

## 19 Chambers Road, ALTONA NORTH, VIC

Land Property For Lease - Price

Andrew Macqueen 0403 343 395 andrew@industrypropertygroup.com.au

Stuart Macqueen 0418 139 772 stuart@industrypropertygroup.com.au Short - Medium Term Concrete/Crushed Rock Hardstand AvailableIndustry Property Group is offering 19 Chambers Road For Lease.

## Property Features:

- Zoning: Industrial 3
- Land Area: 8,735m2 Approx
- Immediate Access to the West Gate Freeway via Grieve Parade or Millers Road
- Located only 7 kilometres from the port

If you have any further questions, please don't hesitate to call Stuart on 0418 139 772

| Office Size:    | 0.00       |
|-----------------|------------|
| Warehouse Size: | 0.00       |
| Total Size:     | 0.00       |
| Land Size:      | 8,735.00   |
| Zoning:         | Commercial |
| Parking:        | 20         |