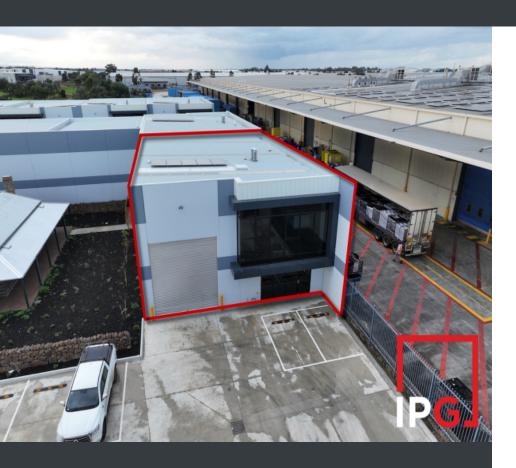

Warehouse 6 is 309m2 in size with 246m2 in clear span warehouse, it has 63m2 of first floor office, this area has heating and cooling. For the energy conscious tenant, this property comes with a solar power and a rain water tank..