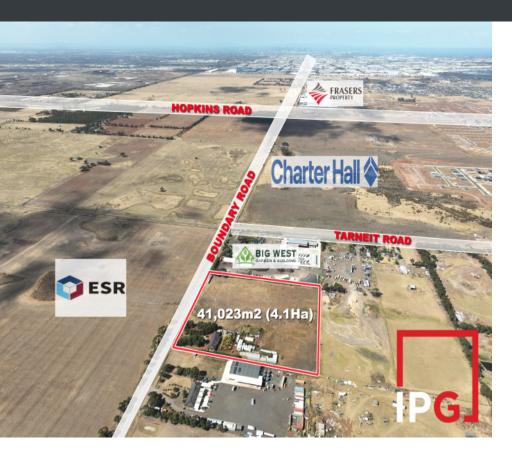

## 1211 Boundary Road, TARNEIT, VIC

Land Property For Sale - Price

Prime Industrial Development Opportunity - 41,023m2\*Prime Industrial Development Opportunity - For Sale by Expressions of Interest closing Wednesday 8th May

Address: 1211 Boundary Road, Tarneit

Land Area: 41,023m² (NDA 30,300m2 approx)

Nestled within the vibrant growth suburb of Tarneit, 1211 Boundary Road presents an unparalleled opportunity for astute investors and developers seeking a prime industrial development site. Boasting a substantial land area of 41,023m², this parcel of land offers limitless potential for a range of industrial development projects.

Strategically positioned in a high-growth area, this property is perfectly poised to capitalize on the burgeoning demand for industrial space within the region. With Tarneit experiencing rapid urban expansion and economic growth, developers can seize the opportunity to tap into this thriving market.

## Key Features:

• Strategic Location: Situated in Tarneit, a high-growth suburb with increasing demand for industrial space.

• Zoned Land: Designated for industrial use, offering flexibility for a variety of development projects.

• Expansive Land Size: 41,023m² of prime real estate, providing ample space for large-scale developments.

• Development Potential: Ideal for warehouse facilities, manufacturing plants, or commercial complexes.

• Transport Accessibility: Close proximity to major transportation routes facilitates logistical operations.

To view the Tarneit North PSP, click this link:

https://vpa-web.s3.amazonaws.com/wp-content/uploads/2022/12/VC213-Tarneit-North-Precinct-S tructure-Plan-September-2014-Amended-May-2022-Approval-Gazetted.pdf