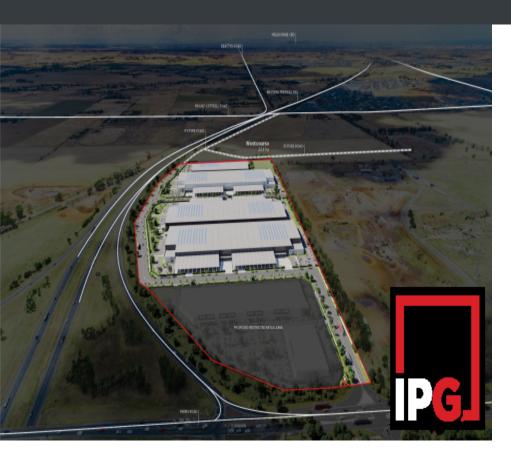

## 15 Ferris Road, COBBLEBANK, VIC

Industrial Property For Lease - Price: Price on Application

Gateway to the West - Pre Lease and Speculative Warehouse OpportunitiesIndustry Property Group is pleased to present Westcourse, a master-planned industrial estate linked directly to the Western Freeway, the estate has secured an unbeatable corner position on Cobblebank's connected interchange.

Westcourse is on track to lead the industrial and logistics property expansion across Melbourne's greater west. Offering 23.4 ha of development land, Westcourse will connect your business directly to key road networks and a growing local workforce. If you're looking to keep your business on top, on time and on course, then you'll find a winning combination at Westcourse.

With industrial 24-hour B-double access, Westcourse will be a guaranteed winner once the development is completed. Its prime location reveals an impressive 800-metre frontage and immediate access to the M8 Western Freeway.