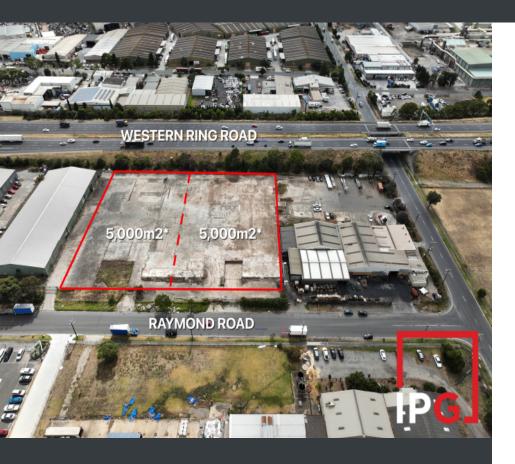

## 2-4 Raymond Road, LAVERTON NORTH, VIC

Industrial Property For Lease - Price: POA

Concrete Hardstand in Laverton NorthLocated on Raymond Road, this 10,000m2 approx site is now available For Lease.

The property is located only moments from Boundary Road which offers immediate access to the Western Ring Road. The property has access to major truck routes and would be suitable for parking, container set down or product storage.

The property is offered from sizes between 5,000m2\* up to 10,000m2\* and is zoned Industrial 2.

The property is ready for immediate access upon signing of a lease agreement.

Contact the Exclusively appointed agents to discuss further.