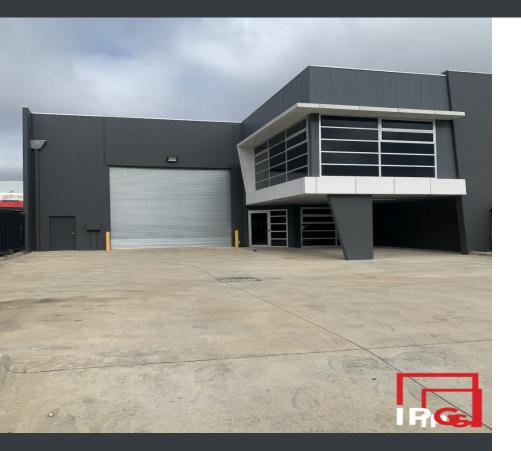

## 2/59 Sunline Drive, TRUGANINA, VIC

Industrial Property For Lease - Price

Andrew Macqueen 0403 343 395 andrew@industrypropertygroup.com.au

Stuart Macqueen 0418 139 772 stuart@industrypropertygroup.com.au Stand Alone In Sunline DriveThis near new warehouse is ready to be occupied. Located in West Park Industrial Estate, with unrivalled linkages to Robinsons Road, and the Deer Park Bypass. The Office/Warehouse has a sliding gate for secure off street staff car parking.

The down stairs foyer leads into the warehouse, it also take you up to the first floor office, this has sun lite northern aspects, heating and refrigerated cooling via a split system.

The Warehouse is access by a large 5,100 metre high and 4,800 metre wide container height roller door. On the ground floor, there is also a kitchenette, shower, lunch room and two toilets. The warehouse has a width of just over 13 metres and length of almost 33 metres.