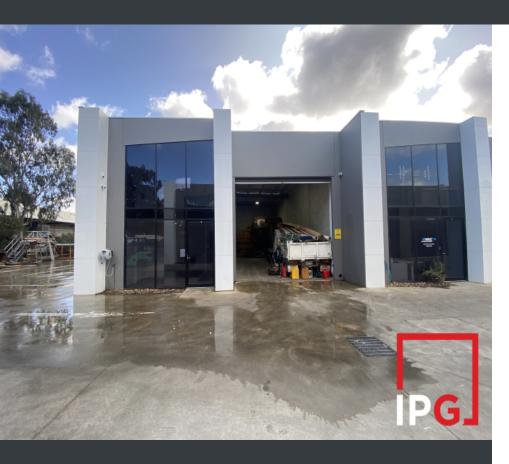

## 562 Geelong Road, BROOKLYN, VIC

Industrial Property For Lease - Price

Andrew Macqueen 0403 343 395 andrew@industrypropertygroup.com.au

Stuart Macqueen 0418 139 772 stuart@industrypropertygroup.com.au Inner West Office/Warehouse - fantastic locationThis exceptionally presented office/warehouse is not to be missed. The corporate office fit out will suit all types of business without having to spend a cent.

Simply walk in and start operating. Ideally positioned towards the rear of the block with all the benefits of being on Geelong Road, with access to all major arterials on your doorstep.

- Total building area: 227m2\*
- Office area: 115m2\* (Ground floor and First floor)
- Warehouse area: 112m2\*
- Security gated with remote access after hours
- Heating and cooling to office
- Great natural light
- Three car parking spaces + ample visitors' spaces
- Quality amenities with shower facilities
- Commercial 2 Zoning
- Great access to Westgate Freeway
- Available NOW