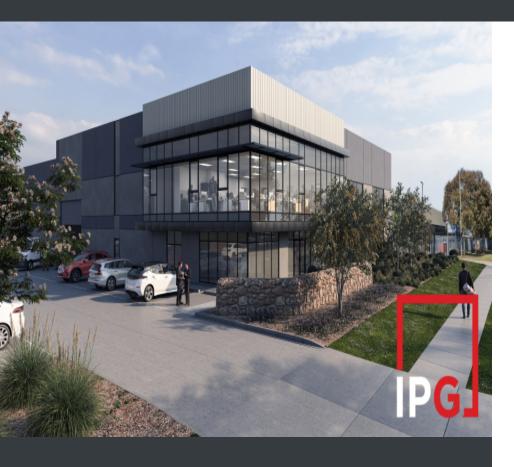

## 472 Boundary Road, DERRIMUT, VIC

Industrial Property For Sale - Price: Contact Agen

Andrew Macqueen 0403 343 395 andrew@industrypropertygroup.com.au

Stuart Macqueen 0418 139 772 stuart@industrypropertygroup.com.au Foxley Lodge Business ParkMain Road Exposure Warehouse now available on Boundary Road

Architecturally designed and due for completion in December 2022, this Main Road warehouse offers the following attributes:

- 1,253sqm\* Located on Boundary Road
- Fully fitted office on the first floor
- Zoning: Industrial 2
- Moments to Deer Park Bypass & Western Ring Road
- High Profile Neighbours
- Amenities over Both Levels
- Air-conditioned First Floor Office

Positioned on busy Boundary Road, the business park is located between Robinsons Road and Mt Derrimut Road providing exceptional logistical access to the West Gate Freeway, Western Freeway and M80 Ring Road.