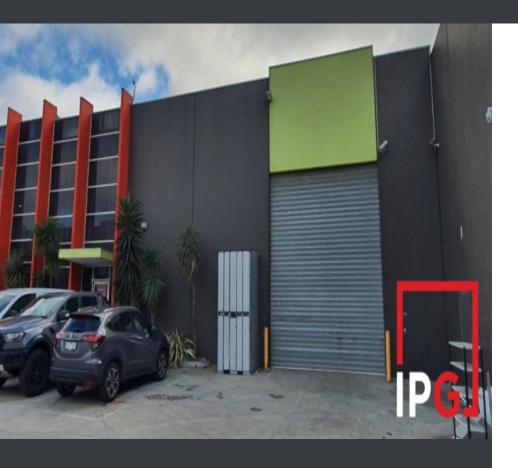

## 100-104 Pipe Road, LAVERTON NORTH, VIC

Industrial Property For Lease - Price

Laverton North warehouse with the lot Situated behind the renowned Popeyes café at 100 Pipe Road this warehouse is more than meets the eye.

This rare and unique property with many additional features will suit multiple uses.

- \* Warehouse 400m2
- \* Office/mezzanine 100m2
- \* Total area 500m2
- \* staff amenities
- \* Container height electric roller door
- \* High clearance clearspan warehouse
- \* Outstanding location

Easy access to the Western Freeway, Western Ring Road and other local arterial roads.

Office Size: 0.00

Warehouse Size: 403.00

Total Size: 403.00

Zoning: Commercial

Andrew Macqueen 0403 343 395 andrew@industrypropertygroup.com.au