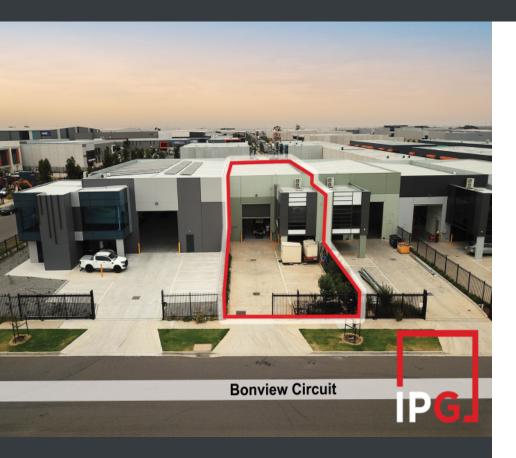

## 3A Bonview Circuit, TRUGANINA, VIC

Industrial Property For Sale - Price

Andrew Macqueen 0403 343 395 andrew@industrypropertygroup.com.au

Stuart Macqueen 0418 139 772 stuart@industrypropertygroup.com.au Stand Alone Office Warehouse in Premier PocketLocated in The Crossing Estate, this architecturally designed stand alone office warehouse is now available for Sale.

The property includes the following features:

• Total Land area: 625m² \*

• Total Building Area 400m² \*

• Warehouse 325m² \*

• Office 75m² \*

• High clearance clear span warehousing

• Well-appointed modern office space with air-conditioning over two levels

• Quality staff amenities

• Individually titled

• Securely gated parking

• Prime location in The Crossing Estate

This premier location is just moments off Leakes Road and seconds from Palmers Road providing exceptional access to the West Gate Freeway and M80 Ring Road.