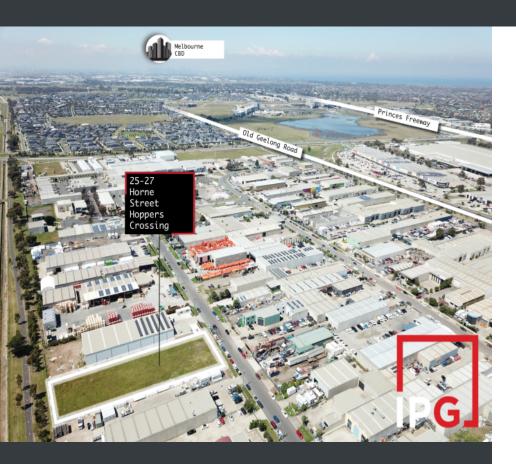

## 25-27 Horne Street, HOPPERS CROSSING, VIC

Land Property For Sale - Price

Rear Infill Parcel with Last Mile OpportunityIndustry Property Group is pleased to showcase 25-27 Horne Street offering a huge opportunity for both owner occupiers and investors alike, looking to capitalise on this incredible parcel of land.

25-27 Horne Street, Hoppers Crossing is located within just a few minutes drive to the Princess Freeway, only 26 kms to the Melbourne CBD and, has easy access to the Hoppers Crossing Shopping Centre and Train Station.