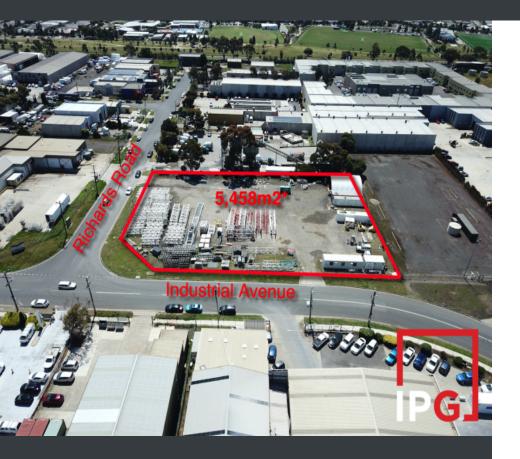

## 37-39 Industrial Avenue, HOPPERS CROSSING, VIC

Land Property For Lease - Price:

Andrew Macqueen 0403 343 395 andrew@industrypropertygroup.com.au

Stuart Macqueen 0418 139 772 stuart@industrypropertygroup.com.au Prime Corner Hardstand with Dual CrossoversIndustry Property Group is proud to Exclusively market this rare offering to the market. 5,458m2 of crushed rock land is now available For Lease.

Located in the heart of Hoppers Crossings Industrial area, this corner location is only 1 Kilometre from the Freeway Diamond Interchange. Allowing for easy access to the Princes Freeway.

• Dual Access Concrete Cross Overs
• All Services Available
• Moments to the Freeway
• Fully Fenced & Secure
• Zoned: Industrial 1