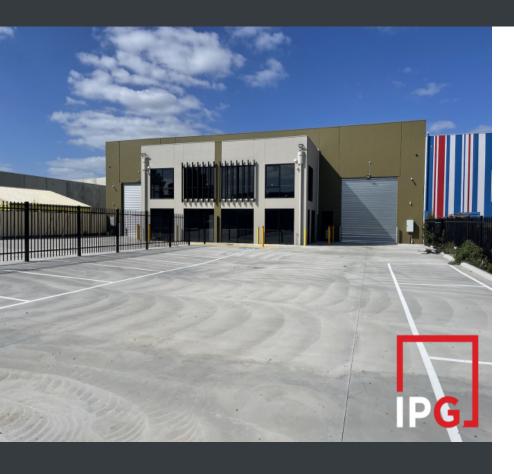

## 23 Makland Drive, DERRIMUT, VIC

Industrial Property For Sale - Price: \$1,925,000, plus GST

BRAND NEW OFFICE/WAREHOUSE IN PARAMOUNT ESTATELocated on Makland Drive, close to the entrance of the Paramount Estate is this brand new office/warehouse facility that is now available For Sale.

This property has been constructed to cater for multiple users and comprises of the following:

Two Storey Office: 137m2\* Warehouse: 625m2\*

Total Building Area: 762m2\* Container Height Roller Door

Secure Gated Access Ample on-site parking Land Area: 1,264m2\*