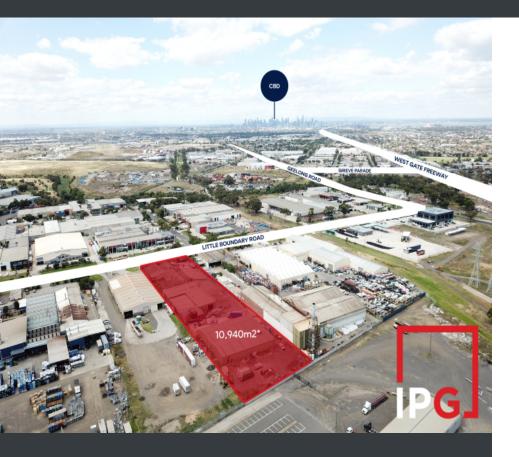

## 21 Little Boundary Road, LAVERTON NORTH, VIC

Land Property For Sale - Price: Price on application

Andrew Macqueen 0403 343 395 andrew@industrypropertygroup.com.au

Stuart Macqueen 0418 139 772 stuart@industrypropertygroup.com.au Main Road Opportunity21 Little Boundary Road, Laverton North is now offered for sale by Expressions of Interest via Industry Property Group.

This property comprises of the following:

- \* Land Area: 10,940m2\*
- \* Short Term Holding Income
- \* 50 metres frontage to Little Boundary Road
- \* Western Ring Road and West Gate Freeway nearby
- \* Zone: Industrial 2
- \* Large Power Supply Available
- \* Huge Opportunity in this rapidly changing area