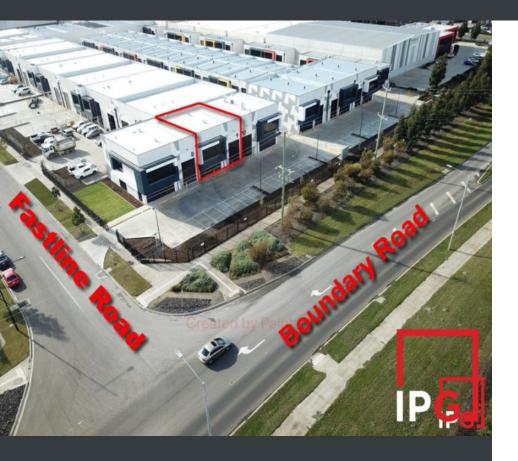

## 9, 2 Fastline Road, TRUGANINA, VIC

Industrial Property For Lease - Price: C

Andrew Macqueen 0403 343 395 andrew@industrypropertygroup.com.au

Stuart Macqueen 0418 139 772 stuart@industrypropertygroup.com.au Main Road Exposure on Boundary RoadMain Road Exposure on Boundary Road

Located in the Brand new Mode Business Park on the corner of Fastline Road & Boundary Road. Industry Property Group has been exclusively appointed to lease out warehouses 9 in the Estate.

Warehouse 9: Located on the Boundary Road with direct exposure to passing traffic, this boutique showroom/warehouse/first floor office of 311m2 will suit a variety of users and business's with its multi purpose design.