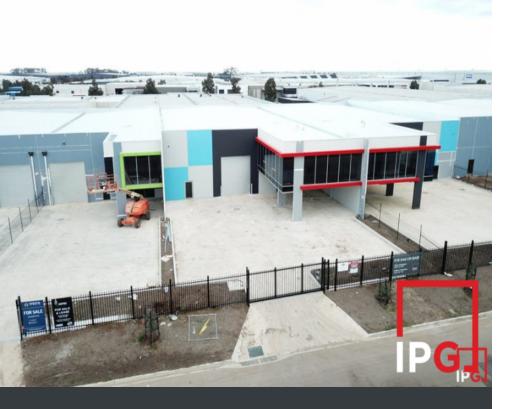

## BRAND NEW OFFICE WAREHOUSE IN PROXIMITY ESTATE

Strategically located within the Proximity Estate, Sunshine West, this brand new property offers direct access to major arterial roads including the Western Ring Road and the West Gate Freeway.

This property offers the following features:

Office: 283m2\* Warehouse: 1,183m2 Total Building Area: 1,466m2\* 3-Phase power Clear-span warehouse Container Height Roller Door Stand-alone building Full amenities provided Electric gate & amp; secure Modern façade