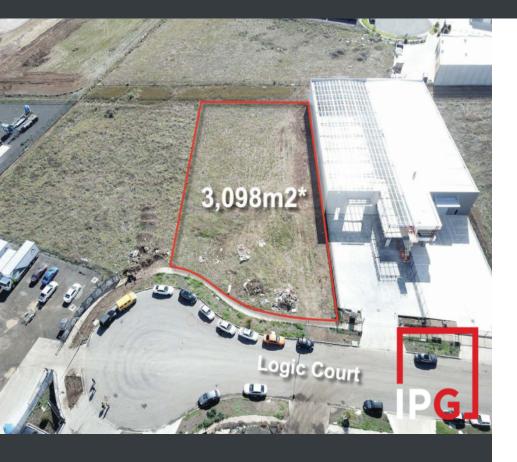

## 18 Logic Court, TRUGANINA, VIC

Land Property For Sale - Price: Please call for pricing information

Andrew Macqueen 0403 343 395 andrew@industrypropertygroup.com.au

Stuart Macqueen 0418 139 772 stuart@industrypropertygroup.com.au 3,098m2 of Land is now available For Sale in Logic Court

Boasting a large frontage of 40 metres, this site is perfect for the owner occupier looking to build a 2,000m2 office warehouse or to a developer looking to build 2 side by side.

With flexible Zoning and fantastic road networks now on offer, this parcel of land is titled and ready to be Sold.