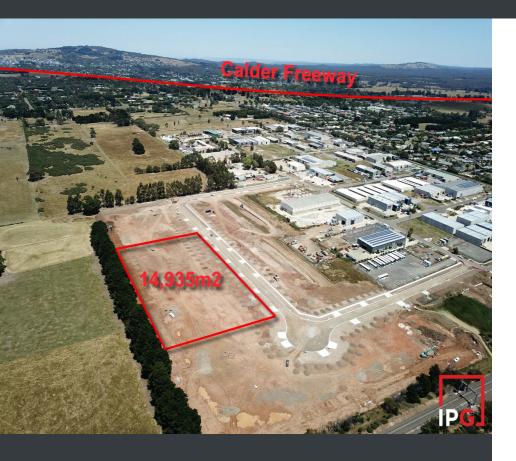

Lot 21: 2,462m2 Lot 22: 2,497m2

Lot 23: 2,496m2

Lot 24: 2,496m2 Lot 25: 2,494m2

Lot 26: 2,490m2

Total: 14,935m2

If you have any further questions or would like to discuss pricing per lot or if you would like to combine a number of these sites together, we are happy to discuss that on a case by case basis.