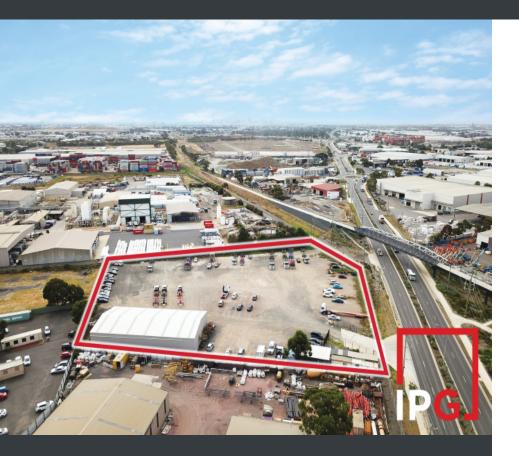

## 66-70 Dohertys Road, LAVERTON NORTH, VIC

Land Property For Sale - Price:

Andrew Macqueen 0403 343 395 andrew@industrypropertygroup.com.au

Stuart Macqueen 0418 139 772 stuart@industrypropertygroup.com.au Occupy or Develop Main Road SiteIndustry Property Group is pleased to offer 66-70 Dohertys Road for Private Sale.

This outstanding main road property with extensive frontage offers a huge opportunity for owner occupiers and developers alike to capitalise on the ample crushed rock hardstand and this highly sought-after location.

Property Features;

- Land Area: 12,031m2\*
- Warehouse of 650m2\* plus Wash Bay
- Air-conditioned office of 80m2\*
- Multiple Roller Door Access
- Crushed Rock Hardstand
- Fully Fenced Site
- Easy Access to Western Ring Road and West Gate Freeway

Commercial

- Zoning: Industrial 2

This property is perfectly located with frontage to Dohertys Road while also enjoying the ease of access with the Princes Freeway via Grieve Parade and the Western Ring Road via Hume Road, both located nearby.