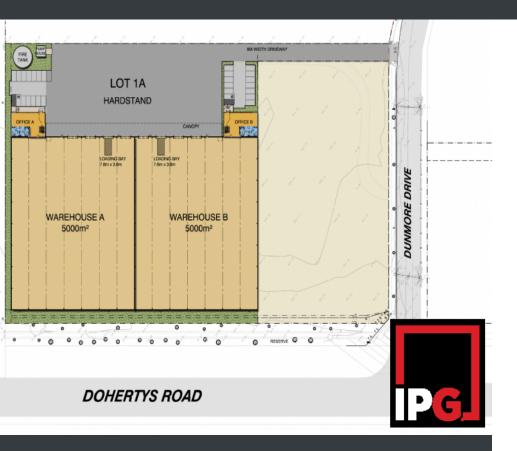

Office: Two Storey office of 358m2\*

Warehouse: From 5,000m2\* up to 10,000m2\* if taken together

Large Canopy Over Loading Areas

4-8 On-Grade Container Height Roller Doors

Truck Turning & Darking

Easy Access to the Deer Park Bypass

Contact us to secure a lease over one or both of these properties. Incentives available for early commitment.

Office: Two Storey office of 358m2\*

Warehouse: From 5,000m2\* up to 10,000m2\* if taken together

Large Canopy Over Loading Areas

4-8 On-Grade Container Height Roller Doors

Office Size: 358.00 Warehouse Size: 10.000.00 Total Size: 10,358.00 Land Size: 17.067.00 Internal clearance: 10 metres Industrial 3 Zoning: Parking: Ample on-site Availability: February 20201