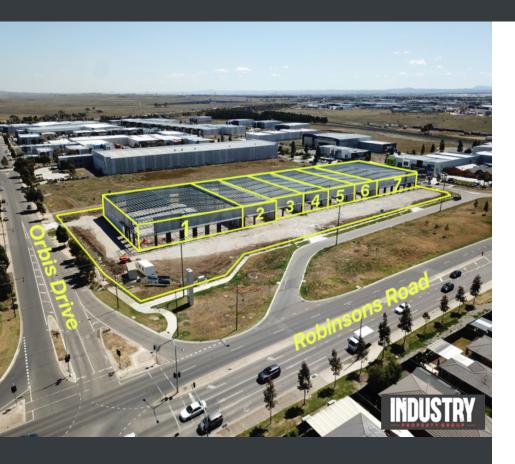

## 1-7, 2-4 Nexus Street, Ravenhall, VIC

Commercial Property For Lease - Price: See Pricing below

Andrew Macqueen 0403 343 395 andrew@industrypropertygroup.com.au

Stuart Macqueen 0418 139 772 stuart@industrypropertygroup.com.au 7 Brand New Showrooms are now complete and ready for occupation on Robinsons Road in the Orbis Estate.

See sizes and pricing below:

Unit 1: Total Area 2,290m2 = \$240,000 plus GST & amp; outgoings & nbsp;

Unit 2: Total Area 940m2 = \$125,000 plus GST & amp; outgoings & nbsp;

Unit 3: Total Area 866m2 = \$117,000 plus GST & amp; outgoings & nbsp;

Unit 4: Total Area 866m2 = \$117,000 plus GST & amp; outgoings & nbsp;

Unit 5: Total Area 866m2 = \$117,000 plus GST & amp; outgoings & nbsp;

Unit 6: Total Area 866m2 = \$117,000 plus GST & amp; outgoings

Unit 7: Total Area 1,984m2 = LEASED

Call Stuart on 0418 1399 772 to arrange an inspection before these are all gone.

- \* Brand new showrooms
- \* Major exposure opportunities
- \* Rear container height doors access for incoming and outgoing goods
- \* Modern Facades