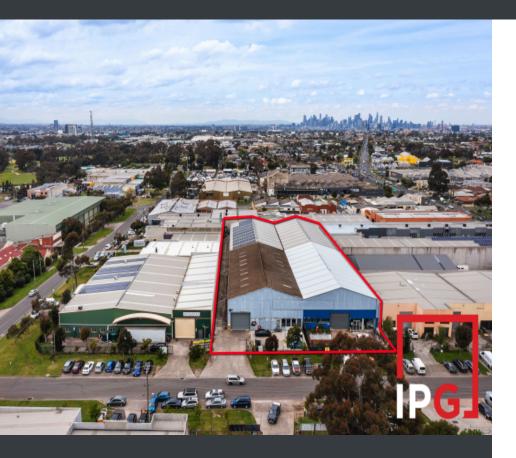

## 6 Lacy Street, BRAYBROOK, VIC

Industrial Property For Sale - Price: Price on Application

Andrew Macqueen 0403 343 395 andrew@industrypropertygroup.com.au

Stuart Macqueen 0418 139 772 stuart@industrypropertygroup.com.au Lacy Street OpportunityColliers and Industry Property Group are pleased to offer For Sale, 6 Lacy Street & 47-51 Cranwell Street, Braybrook.

Located on Lacy Street & Cranwell Street, just off Ballarat Road, Braybrook are these two office/warehouse facilities offering the following:

- \* Warehouse 1: 2,275m2\*
- \* Warehouse 2: 2,275m2\*
- \* Land Area: 6,265m2\*
- \* Rear Concrete Yard Area
- \* Container Height Roller Doors
- \* Clear Span Warehouse
- \* Freezer of 275m2 (minus 20 degrees)
- \* Office facilities
- \* Leased to Nan Fong Trading & Seahaven Services Pty Ltd
- \* Current return: \$305,000 per annum approximately
- \* 50% available to occupy in approximately 12 months